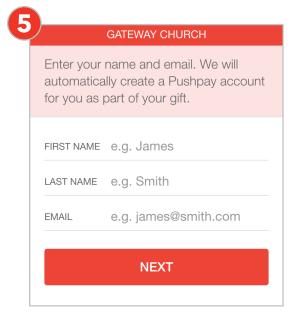

You will receive a text message with a 6-digit confirmation code. Enter the code on the Giving page and tap "Confirm."

Enter your name and email address, and tap "Next."

| GATEWAY CHURCH                                      |
|-----------------------------------------------------|
| Enter your card details<br>ADD A BANK ACCOUNT       |
| Gateway Church only accepts debit cards for giving. |
| CARD                                                |
| EXPIRY •• / •• (MM/YY)                              |
| CVV                                                 |
| ZIP CODE                                            |
| NEXT                                                |
|                                                     |