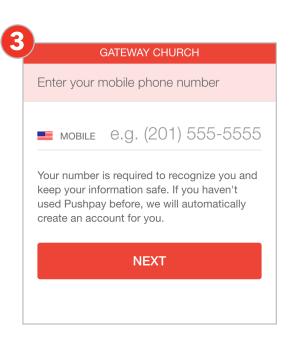

Enter your mobile phone number and tap "Next."

| GATEWAY CHURCH                                                                                        |  |  |
|-------------------------------------------------------------------------------------------------------|--|--|
| For added security, please enter the 6 digit confirmation code we've sent to your mobile (8172536179) |  |  |
| confirmation code e.g. 123456                                                                         |  |  |
| CONFIRM                                                                                               |  |  |
| GO BACK                                                                                               |  |  |
|                                                                                                       |  |  |